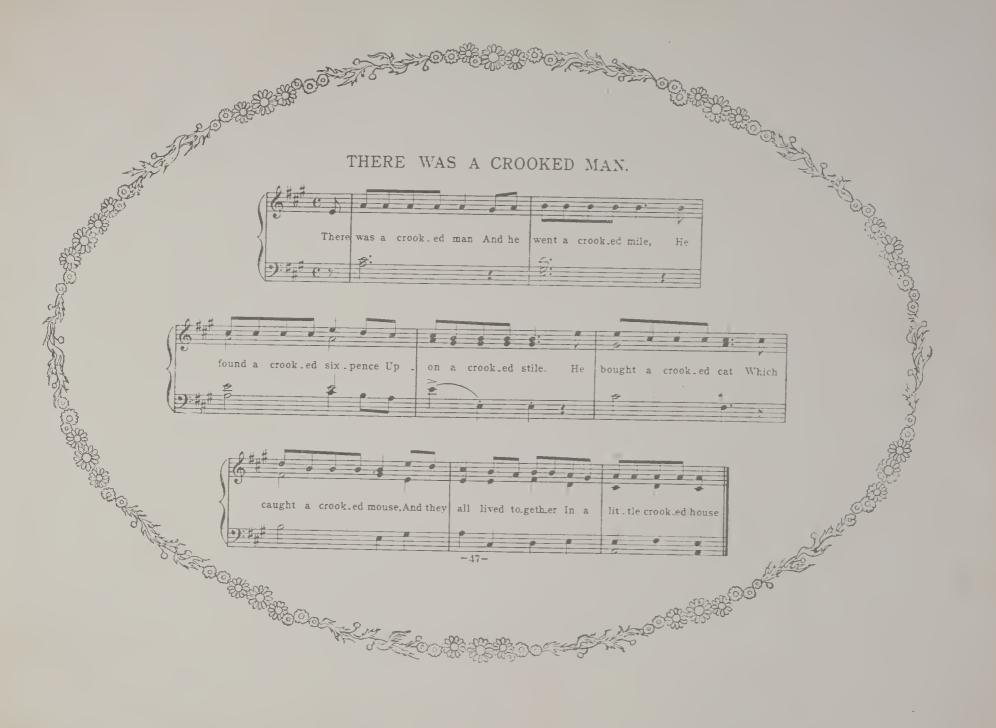

OVER THE HILLS AND FAR AWAY. learnt to 1.Tom the tune that he could play, Was "O ver the hills and he was young; But top-knot off! great way off The wind shall blow my O - ver the hills and a 2. Tom with his pipe made such a noise That he pleased both the girls and boys. And so they stopped to hear him play "Over the hills and far away." etc —11—

































2. How shall we build it up again? Dance over my Ladye Lea! How shall we build it up again? With a gay ladye!

- 3. Silver and gold will be stole away, etc.
- 6. Build it up with wood and clay, etc
- 4. Build it up with iron and steel, etc.
- 7. Wood and clay will wash away, etc.
- 5. Iron and steel will bend and bow, etc.

- 8. Build it up with stone so strong, etc.



















































































3 9999 08677 460 9

3